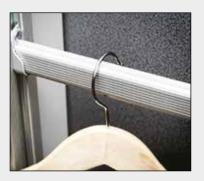

#### Features

- On-site assembly.
- Height adjustable.
- Can be easily modified, if required.

4/6/8mm glass