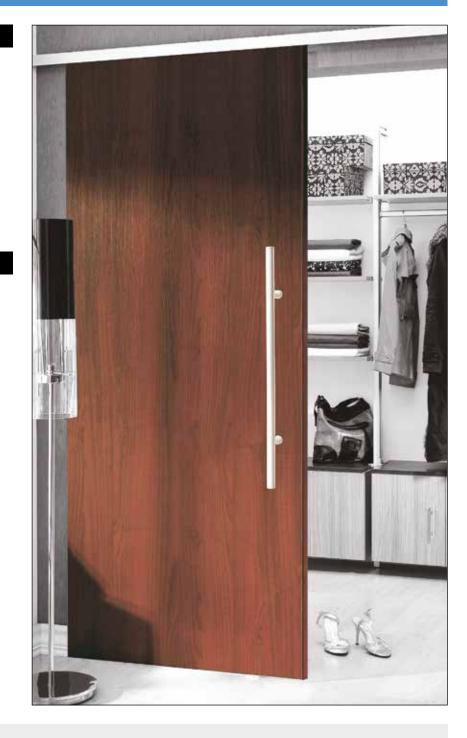

## AMS Modular storage system

### Applications

- Modular construction.
- Internal wardrobe shelving.
- Open-plan shelving.
- Boutique shelving.
- Shop window displays.
- Computer/audio shelving.
- Book shelving.
- Office partitions.

#### Features

- On-site assembly.
- Height adjustable.
- Can be easily modified, if required.

4/6/8mm glass