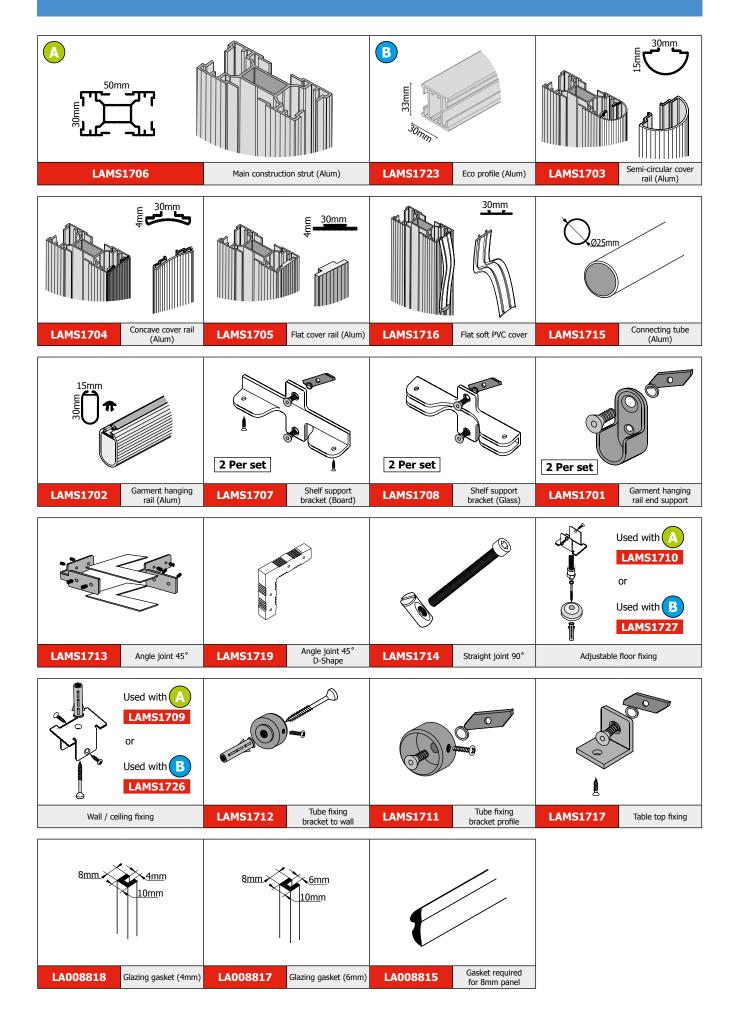

## AMS Modular storage system

#### Features

- On-site assembly.
- Height adjustable.
- Can be easily modified, if required.

4/6/8mm glass

### **AMS** Modular storage system