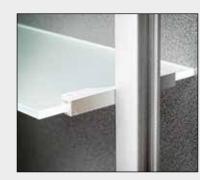

## AMS Modular storage system

#### Features

- On-site assembly.
- Height adjustable.
- Can be easily modified, if required.

4/6/8mm glass