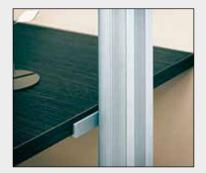

#### Features

- On-site assembly.
- Height adjustable.
- Can be easily modified, if required.

4/6/8mm glass