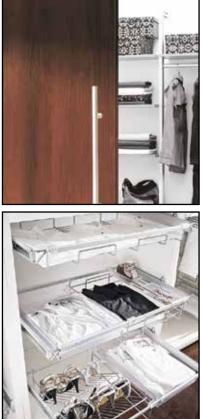

## AMS Modular storage system

### Applications

- Modular construction.
- Internal wardrobe shelving.
- Open-plan shelving.
- Boutique shelving.
- Shop window displays.
- Computer/audio shelving.
- Book shelving.
- Office partitions.

#### Features

- On-site assembly.
- Height adjustable.
- Can be easily modified, if required.

4/6/8mm glass