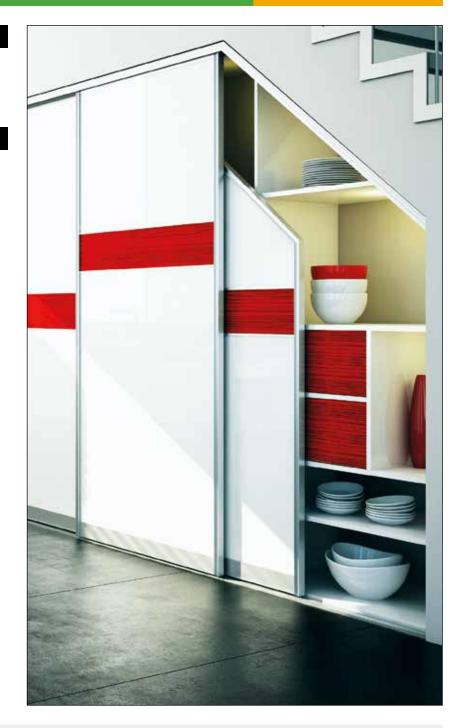

## **SLOPING** Sliding door system

### Applications

- Sloping wall solutions.
- Wardrobes in loft conversions.

#### Features

- Adaptable to Rama Plus, Multi-Omega and Gama systems.
- Bottom running system.
- Easily installed and durable.
- Quiet sliding motion.
- High quality aluminium profiles.
- Ball bearing with silencing tyres.
- Stylish design.
- Overlapping sliding doors.