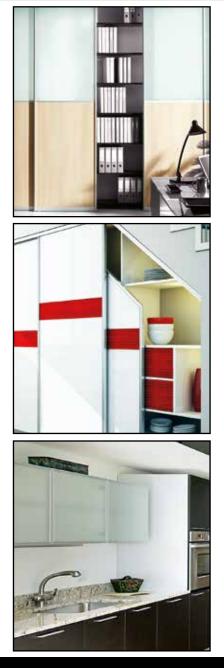

## **SLOPING** Sliding door system

### Applications

- Sloping wall solutions.
- Wardrobes in loft conversions.

#### Features

- Adaptable to Rama Plus, Multi-Omega and Gama systems.
- Bottom running system.
- Easily installed and durable.
- Quiet sliding motion.
- High quality aluminium profiles.
- Ball bearing with silencing tyres.
- Stylish design.
- Overlapping sliding doors.