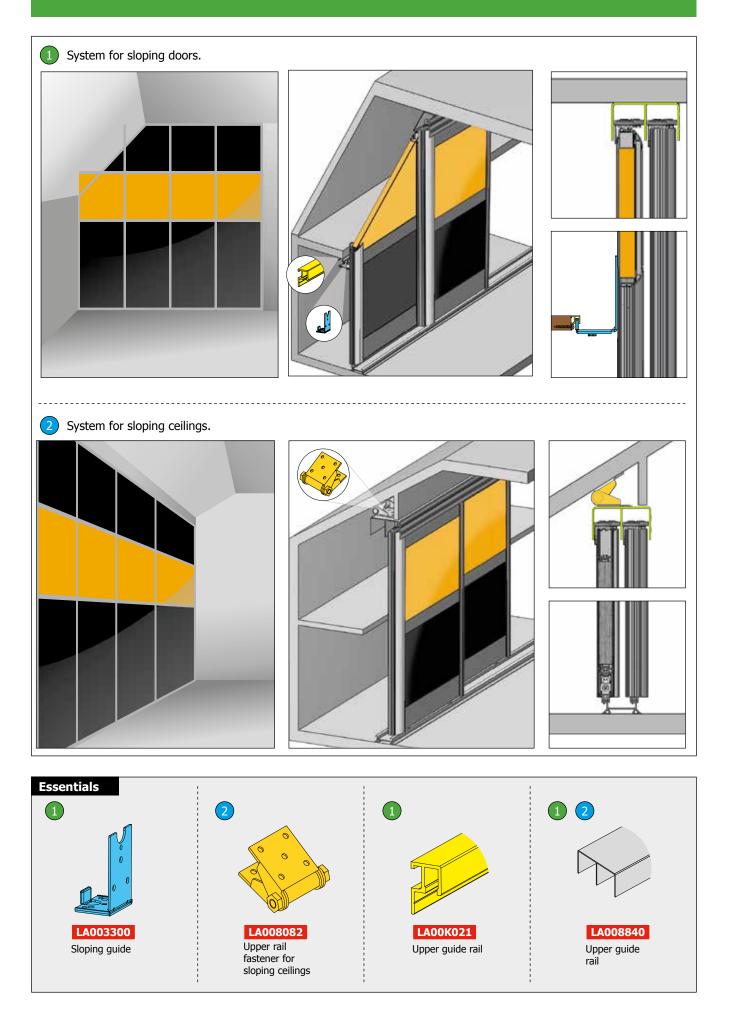

## **SLOPING** Sliding door system

### Applications

- Sloping wall solutions.
- Wardrobes in loft conversions.

#### Features

- Adaptable to Rama Plus, Multi-Omega and Gama systems.
- Bottom running system.
- Easily installed and durable.
- Quiet sliding motion.
- High quality aluminium profiles.
- Ball bearing with silencing tyres.
- Stylish design.
- Overlapping sliding doors.