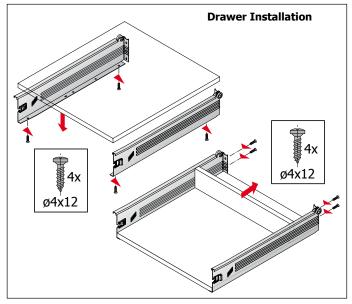

3 4FD

t 024 7630 8100

f 024 7630 8101

e sales@ney.co.uk

#### **NEY Ireland**

Unit 22 Blaris Ind Estate Altona Road Lisburn BT27 5QB

t 028 92 673 000

f 028 92 672 999

e ireland@ney.co.uk

#### **NEY Scotland**

Block 2 Units 1-2-3 Bandeath Ind Est Throsk, Stirling FK7 7

t 01786 814 814

f 01786 814 812

e scotland@ney.co.uk



## MultiTech: Single walled drawer systems

The single walled drawer system MultiTech is the ideal entry into the world of metal drawers; simple, easy to assemble and solid.

- Highly efficient, quick and secure assembly; for an excellent price-performance ratio for the complete furniture
- Wide product programme for optimum use of storage space and differentiation
- Reliability, certified according to German quality norms



#### **ASSEMBLY INFORMATION**