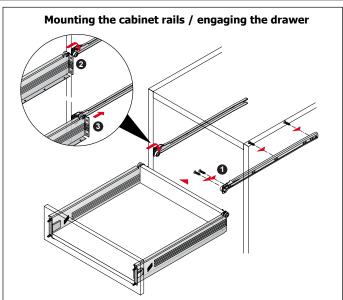

4FD

t 024 7630 8100

f 024 7630 8101

e sales@ney.co.uk

#### **NEY Ireland**

Unit 22 Blaris Ind Estate Altona Road Lisburn BT27 5QB

t 028 92 673 000

f 028 92 672 999

e ireland@ney.co.uk

#### **NEY Scotland**

Block 2 Units 1-2-3 Bandeath Ind Est Throsk, Stirling FK7 7

t 01786 814 814

f 01786 814 812

e scotland@ney.co.uk



## MultiTech: Single walled drawer systems

The single walled drawer system MultiTech is the ideal entry into the world of metal drawers; simple, easy to assemble and solid.

- Highly efficient, quick and secure assembly; for an excellent price-performance ratio for the complete furniture
- Wide product programme for optimum use of storage space and differentiation
- Reliability, certified according to German quality norms



#### **ASSEMBLY INFORMATION**