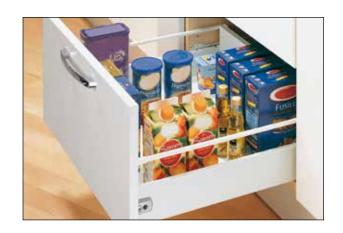

## MultiTech: Single walled drawer systems

The single walled drawer system MultiTech is the ideal entry into the world of metal drawers; simple, easy to assemble and solid.

- Highly efficient, quick and secure assembly; for an excellent price-performance ratio for the complete furniture
- Wide product programme for optimum use of storage space and differentiation
- Reliability, certified according to German quality norms