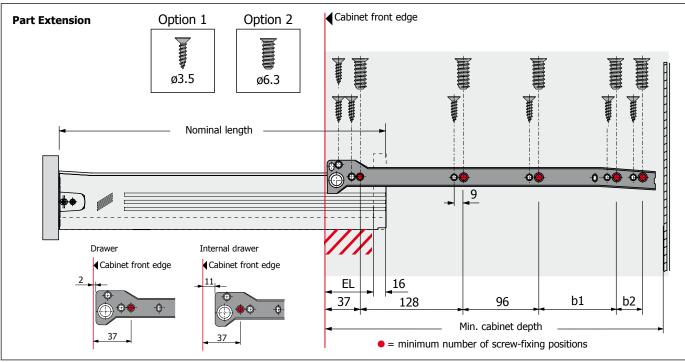

CV3 4FD

t 024 7630 8100

f 024 7630 8101

e sales@ney.co.uk

#### **NEY Ireland**

Unit 22 Blaris Ind Estate Altona Road Lisburn BT27 5QB

t 028 92 673 000

f 028 92 672 999

e ireland@ney.co.uk

#### **NEY Scotland**

Block 2 Units 1-2-3 Bandeath Ind Est Throsk, Stirling FK7 7

t 01786 814 814

f 01786 814 812

e scotland@ney.co.uk



## MultiTech: Single walled drawer systems

The single walled drawer system MultiTech is the ideal entry into the world of metal drawers; simple, easy to assemble and solid.

- Highly efficient, quick and secure assembly; for an excellent price-performance ratio for the complete furniture
- Wide product programme for optimum use of storage space and differentiation
- Reliability, certified according to German quality norms



#### **ASSEMBLY INFORMATION**