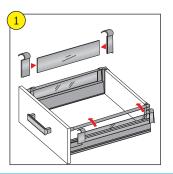

## **Pre-Assembled Drawers Installation Guide**















**Key:** A = Cabinet Depth



# **Pre-Assembled Drawers Installation Guide**



## Front panel adjustment



- Release locking screw (A)
- Make height adjustment (B)
- Tighten locking screw (A)



• Make side adjustment (B)

## **Removing front panel**



Release locking screw



• Release front panel

#### Front panel assembly



• Fix drawer front bracket



• Clip front brackets into drawer side



• Tighten locking screw

### **Drawer installation**





- Place drawer on to slides (A)
- Close drawer shut to engage (B)



• Removing the drawer

## Fitting gallery rails





## Fitting side panel