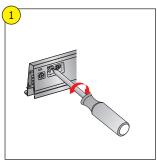

## **Pre-Assembled Drawers Installation Guide**















**Key:** A = Cabinet Depth



# **Pre-Assembled Drawers Installation Guide**



## Front panel adjustment



- Release locking screw (A)
- Make height adjustment (B)
- Tighten locking screw (A)



• Make side adjustment (B)

## **Removing front panel**



Release locking screw



• Release front panel

#### Front panel assembly



• Fix drawer front bracket



• Clip front brackets into drawer side



• Tighten locking screw

### **Drawer installation**





- Place drawer on to slides (A)
- Close drawer shut to engage (B)



• Removing the drawer

## Fitting gallery rails





## Fitting side panel