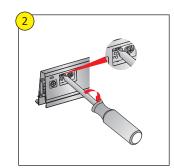

## **Pre-Assembled Drawers Installation Guide**















**Key:** A = Cabinet Depth



# **Pre-Assembled Drawers Installation Guide**



## Front panel adjustment



- Release locking screw (A)
- Make height adjustment (B)
- Tighten locking screw (A)



• Make side adjustment (B)

## **Removing front panel**



Release locking screw



• Release front panel

#### Front panel assembly



• Fix drawer front bracket



• Clip front brackets into drawer side



• Tighten locking screw

### **Drawer installation**





- Place drawer on to slides (A)
- Close drawer shut to engage (B)



• Removing the drawer

## Fitting gallery rails





## Fitting side panel