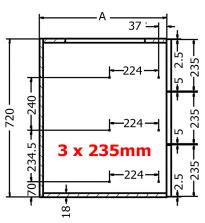

## **Pre-Assembled Drawers Installation Guide**















**Key:** A = Cabinet Depth



# **Pre-Assembled Drawers Installation Guide**



## Front panel adjustment



- Release locking screw (A)
- Make height adjustment (B)
- Tighten locking screw (A)



• Make side adjustment (B)

## **Removing front panel**



Release locking screw



• Release front panel

#### Front panel assembly



• Fix drawer front bracket



• Clip front brackets into drawer side



• Tighten locking screw

### **Drawer installation**





- Place drawer on to slides (A)
- Close drawer shut to engage (B)



• Removing the drawer

## Fitting gallery rails





## Fitting side panel