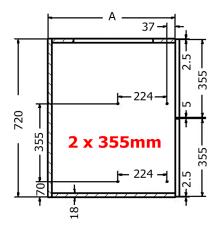

## **Pre-Assembled Drawers Installation Guide**















**Key:** A = Cabinet Depth



# **Pre-Assembled Drawers Installation Guide**



## Front panel adjustment



- Release locking screw (A)
- Make height adjustment (B)
- Tighten locking screw (A)



• Make side adjustment (B)

## **Removing front panel**



Release locking screw



• Release front panel

#### Front panel assembly



• Fix drawer front bracket



• Clip front brackets into drawer side



• Tighten locking screw

### **Drawer installation**





- Place drawer on to slides (A)
- Close drawer shut to engage (B)



• Removing the drawer

## Fitting gallery rails





## Fitting side panel