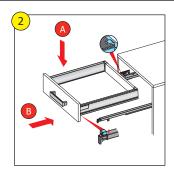

### **Drawer installation**

- Place drawer on to slides (A)
- Close drawer shut to engage (B)

• Removing the drawer