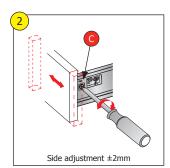

## Front panel adjustment

- Release locking screw (A)
- Make height adjustment (B)
- Tighten locking screw (A)

• Make side adjustment (B)