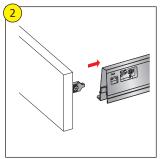

#### Front panel assembly

• Fix drawer front bracket

• Clip front brackets into drawer side

• Tighten locking screw