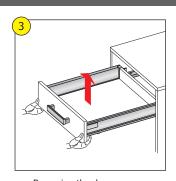

### **Drawer installation**

- Place drawer on to slides (A)
- Close drawer shut to engage (B)

• Removing the drawer