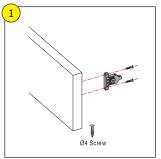

#### Front panel assembly

• Fix drawer front bracket

• Clip front brackets into drawer side

• Tighten locking screw