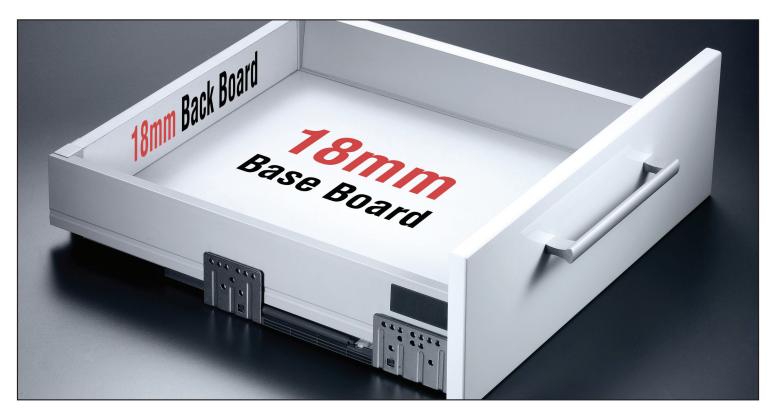

## **Pre-Assembled Drawers Installation Guide**















**Key:** A = Cabinet Depth



# **Pre-Assembled Drawers Installation Guide**



## Front panel adjustment



- Release locking screw (A)
- Make height adjustment (B)
- Tighten locking screw (A)



• Make side adjustment (B)

## **Removing front panel**



Release locking screw



• Release front panel

#### Front panel assembly



• Fix drawer front bracket



• Clip front brackets into drawer side



• Tighten locking screw

### **Drawer installation**





- Place drawer on to slides (A)
- Close drawer shut to engage (B)



• Removing the drawer

## Fitting gallery rails





## Fitting side panel