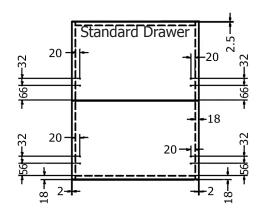

### **Drawer installation**

- Place drawer on to slides (A)
- Close drawer shut to engage (B)

• Removing the drawer