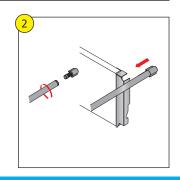

#### Front panel assembly

• Fix drawer front bracket

• Clip front brackets into drawer side

• Tighten locking screw