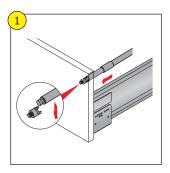

## **Pre-Assembled Drawers Installation Guide**















**Key:** A = Cabinet Depth



# **Pre-Assembled Drawers Installation Guide**



## Front panel adjustment



- Release locking screw (A)
- Make height adjustment (B)
- Tighten locking screw (A)



• Make side adjustment (B)

## **Removing front panel**



Release locking screw



• Release front panel

#### Front panel assembly



• Fix drawer front bracket



• Clip front brackets into drawer side



• Tighten locking screw

### **Drawer installation**





- Place drawer on to slides (A)
- Close drawer shut to engage (B)



• Removing the drawer

## Fitting gallery rails





## Fitting side panel