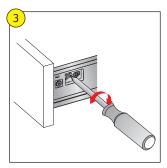

## **Pre-Assembled Drawers Installation Guide**















**Key:** A = Cabinet Depth



# **Pre-Assembled Drawers Installation Guide**



## Front panel adjustment



- Release locking screw (A)
- Make height adjustment (B)
- Tighten locking screw (A)



• Make side adjustment (B)

## **Removing front panel**



Release locking screw



• Release front panel

#### Front panel assembly



• Fix drawer front bracket



• Clip front brackets into drawer side



• Tighten locking screw

### **Drawer installation**





- Place drawer on to slides (A)
- Close drawer shut to engage (B)



• Removing the drawer

## Fitting gallery rails





## Fitting side panel