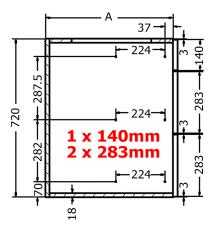

## **Pre-Assembled Drawers Installation Guide**















**Key:** A = Cabinet Depth



# **Pre-Assembled Drawers Installation Guide**



## Front panel adjustment



- Release locking screw (A)
- Make height adjustment (B)
- Tighten locking screw (A)



• Make side adjustment (B)

## **Removing front panel**



Release locking screw



• Release front panel

#### Front panel assembly



• Fix drawer front bracket



• Clip front brackets into drawer side



• Tighten locking screw

### **Drawer installation**





- Place drawer on to slides (A)
- Close drawer shut to engage (B)



• Removing the drawer

## Fitting gallery rails





## Fitting side panel