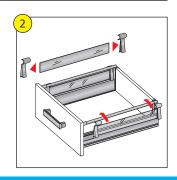

## **Pre-Assembled Drawers Installation Guide**















**Key:** A = Cabinet Depth



# **Pre-Assembled Drawers Installation Guide**



## Front panel adjustment



- Release locking screw (A)
- Make height adjustment (B)
- Tighten locking screw (A)



• Make side adjustment (B)

## **Removing front panel**



Release locking screw



• Release front panel

#### Front panel assembly



• Fix drawer front bracket



• Clip front brackets into drawer side



• Tighten locking screw

### **Drawer installation**





- Place drawer on to slides (A)
- Close drawer shut to engage (B)



• Removing the drawer

## Fitting gallery rails





## Fitting side panel