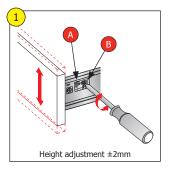

## Front panel adjustment

- Release locking screw (A)
- Make height adjustment (B)
- Tighten locking screw (A)

• Make side adjustment (B)