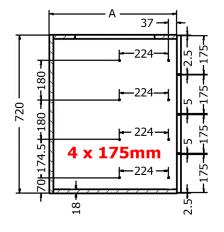

## **Pre-Assembled Drawers Installation Guide**















**Key:** A = Cabinet Depth



# **Pre-Assembled Drawers Installation Guide**



## Front panel adjustment



- Release locking screw (A)
- Make height adjustment (B)
- Tighten locking screw (A)



• Make side adjustment (B)

## **Removing front panel**



Release locking screw



• Release front panel

#### Front panel assembly



• Fix drawer front bracket



• Clip front brackets into drawer side



• Tighten locking screw

### **Drawer installation**





- Place drawer on to slides (A)
- Close drawer shut to engage (B)



• Removing the drawer

## Fitting gallery rails





## Fitting side panel