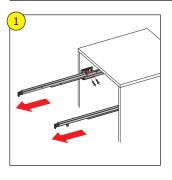

### **Drawer installation**

- Place drawer on to slides (A)
- Close drawer shut to engage (B)

• Removing the drawer