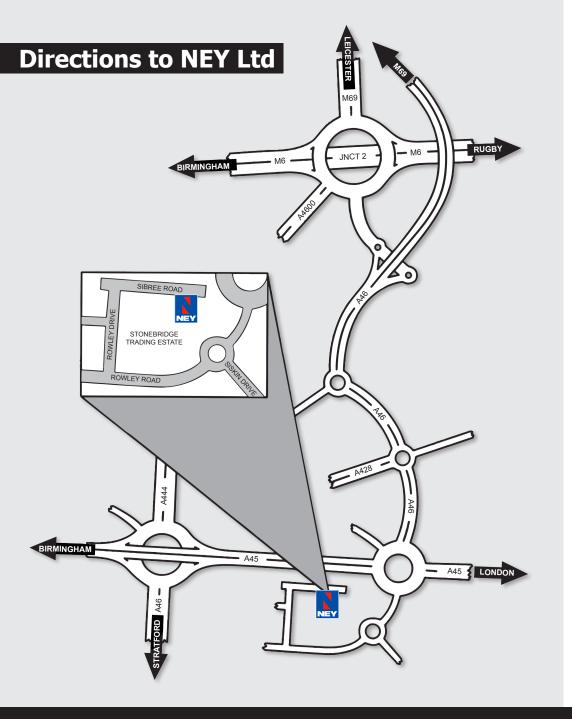

## Travelling South on the M1

Exit the motorway at Junction 21. Take the M69 continue until it joins the A46. At the island take the first exit. At the next island take the second exit A46 towards Stratford and Warwick. At the next island approach in the second lane and leave by the second exit signposted to Baginton and Coventry Airport. At the mini island take the second exit to Baginton onto Rowley Drive, after 500m turn right into Stonebridge Trading Estate. At the end of the road turn right and you will see Ney after 100m on your right.

## Travelling North on the M1

Exit the motorway at Junction 17. Take the M45 until it joins the A45. Follow the A45 to the island at the junction with the A46/M69 link. Turn left at the Roundabout. Take the second exit at the mini roundabout. Drive along the Rowley Road then take the first road on the right which is Rowley Drive (Stonebridge Trading Estate). Go to the end of Rowley Drive (you will be facing the A45) and turn right into Sibree Road. Follow the road until you see NEY Ltd on the right hand side.

## Travelling North or South on the M6

Leave the M6 at Junction 2. At this island, follow the A46 to it's end (an island at the junction of the A45). Go straight across the island to Rowley Road and take the second exit at the mini roundabout. Drive along the Rowley Road then take the first road on the right which is Rowley Drive (Stonebridge Trading Estate). Go to the end of Rowley Drive (you will be facing the A45) and turn right into Sibree Road. Follow the road until you see NEY Ltd on the right hand side.

## Travelling North or South on the M40

Leave the M40 at Junction 15 and take the A46 to Coventry. Approximately 9 miles down the A46 take the exit which is sign posted for A45/M45 London/M69 Leicester. Continue to drive on the A45/M45 London for approximately 1 mile. At the large roundabout turn right heading towards Coventry Airport (Middlemarch Business Park). Take the second exit at the mini roundabout. Drive along the Rowley Road then take the first road on the right which is Rowley Drive (Stonebridge Trading Estate). Go to the end of Rowley Drive (you will be facing the A45) and turn right into Sibree Road. Follow the road until you see NEY Ltd on the right hand side.