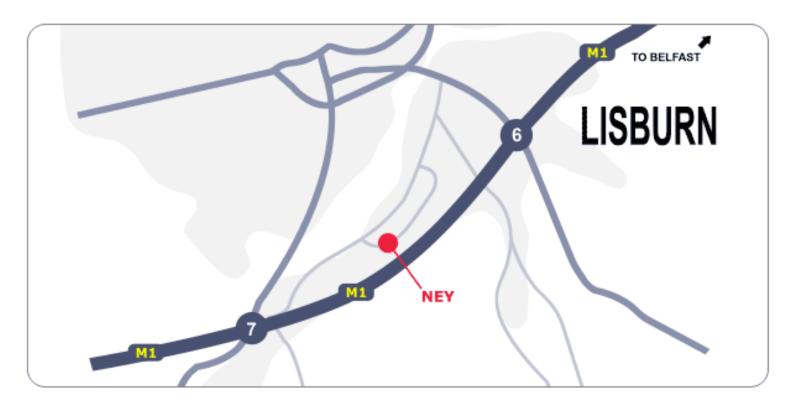

## **M1 North - From Dungannon:**

Leave Motorway at Sprucefield exit (7) and follow the road towards Lisburn past Sprucefield Shopping Centre and under the Motorway Bridge.

Stay in the right hand lane.

At the next set of traffic lights turn right into Ravenet Road, take the next road on the left into Hillsborough Old Road.

Follow the road 3 miles, at the brow of the hill turn right at the entrance of industrial estate.

We are approx. 200 yards along on the right hand side of the road behind Taylor Signs.

## **M1 South - From Belfast:**

Leave the Motorway at Lisburn (6) and follow the main road to the second set of traffic lights just before the bridge.

Turn left before crossing the bridge and continue along the road until you see the industrial estate on your left.

Turn into Altona Road and continue along until the road starts to turn right out of the estate.

We are on the left hand side behind Taylor Signs.

Unit 22 Blaris Ind Est Altona Rd Lisburn County Antrim BT27 5QB